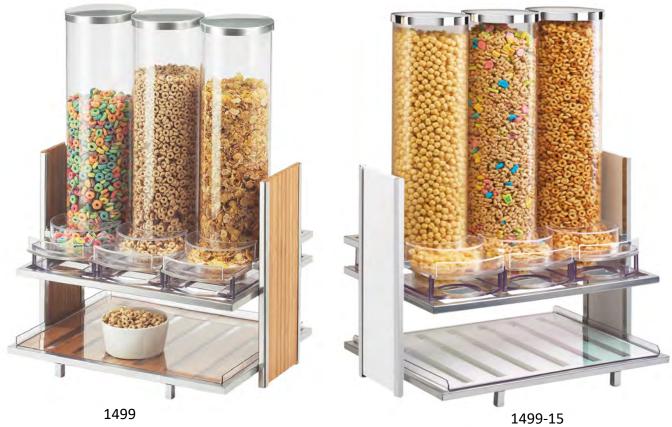

## Eco Modern / CEREAL DISPENSER

Item: 1499 | 1499-15

Overall Product Dimensions:

18 3/4"W x 13 3/4"D x 24 1/2"H

- Product Break Down:
  - Plastic Components are: PETG and Acrylic
  - Stand is Made Of: Metal and Bamboo
  - Lid is Made Of: Stainless Steel
  - Available in 2 Colors: Natural Bamboo and White Painted Bamboo
  - Each bin has a capacity of 2.7 liters
  - Has pull and serve mechanism
  - BPA Free
  - Replacement Cylinder: H138CYLINDER
  - Replacement Lid: H138LID
  - Care Instructions for Dispenser/Tray: Hand wash with mild detergent
  - Care Instructions for Stand and Lid: Wipe with damp cloth. For wood; wipe with soft cloth or use mild wood cleaner such as Pledge. For extra care use PLUSH Wood Cleaner and Restorer.
- Country of Origin: Mexico