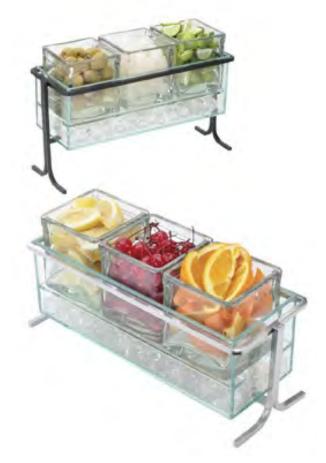

## Iron High Rise / ICED GLASS JAR DISPLAY

Item: 1806-5-13 | 1806-5-39 | 1806-7-13 | 1806-7-39

## Overall Product Dimensions:

1806-5 Dimensions: 13 1/2"W x 5 1/2"D x 7"H 1806-7 Dimensions: 13 1/2"W x 5 1/2"D x 9"H

Glass Jar Dimensions: 4"W x 4"D x 4"H

## Product Break Down:

Frame Made of Recycled Metal
 All glass jars are made of recycled glass
 Ice Holder made of Acrylic
 Look for Eco-Friendly green leaf in our catalog

- Comes in two colors: Black (13) and Platinum (39)
- Includes: 3 Glass Jars (Replacement Item C4X4GLCN)
- Care Instructions for frame: Wipe with damp cloth
- Care Instructions for Jars: Dishwasher Safe
- Care Instructions for Ice Holder: Wipe with soft cloth, or use mild soap detergent
- Country of Origin: China