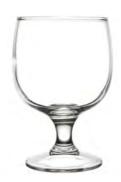

**Details:** 5oz Capacity Clear Dishwasher Safe Made in US Glass

3500-65M

3500-77

2063

2064

Item: Libbey #1241HT Dimensions: 5 7/8"H Top DIA: 2 5/8" Bottom DIA: 2" Details: 4.75oz Capacity Clear Dishwasher Safe Made in US Glass