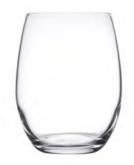

Glass

Item: Libbey #243 Dimensions: 3 3/4"H Top DIA: 2 1/8" Bottom DIA: 13/4" **Details:** 2.5oz Capacity Clear Dishwasher Safe Made in US

Glass

Item: Libbey #245 Dimensions: 4 1/2"H Top DIA: 1 3/4" Bottom DIA: 15/8" **Details:** 2.5oz Capacity Clear Dishwasher Safe Made in US Glass