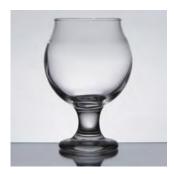

Item: Libbey #3816
Dimensions: 4"H
Top DIA: 2 3/4"
Bottom DIA: 1 7/8"

Details: 5oz Capacity Clear Dishwasher Safe Made in US Glass

Item: Cardinal G0036
Dimensions: 3 1/2"H
Top DIA: 2 1/4"
Bottom DIA: 1 5/8"
Middle DIA: 2 3/4"