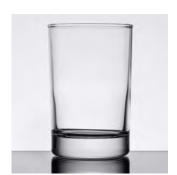

**Details:** 3oz Capacity

Clear

Dishwasher Safe

Made in US

Glass

Item: Anchor Hocking 7410U

Dimensions: 5 3/4"H

Top DIA: 2 7/8"

Bottom DIA: 2 1/4"

**Details:** 10oz Capacity

Clear

Dishwasher Safe

Made in US

Glass

Item: Libbey #149

Dimensions: 3 1/2"H