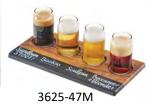

## Madera Write-On / TASTER FLIGHTS

Item: 2063

• Overall Product Dimensions: 12"W x 6"D x 3/8"H

Cut-Outs (4): 2 1/4"DIA Write-On area: 12"W x 2"D

Feet: 3/8"H

## Product Break Down:

- Made of: Reclaimed Wood and Write-On Area made of Black Fiberesin
- Glasses NOT included—Please see our Beer Taster Glasses spec sheet
- Has write-on area for labeling— White Chalkboard Pen (3062-15) NOT included To Clean: Simply wipe with a cloth and a little bit of water
- Care Instructions for Wood: Wipe with dry cloth, or a mild wood cleaner such as Pledge
- Country of Origin: Mexico