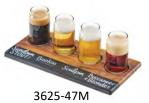

## Madera Write-On / TASTER FLIGHTS

Item: 2063

• Overall Product Dimensions: 12"W x 6"D x 3/8"H

Cut-Outs (4): 2 1/4"DIA Write-On area: 12"W x 2"D

Feet: 3/8"H

## Product Break Down:

- Made of: Reclaimed Wood and Write-On Area made of Black Fiberesin
- Glasses NOT included—Please see our Beer Taster Glasses spec sheet
- Has write-on area for labeling— White Chalkboard Pen (3062-15) NOT included To Clean: Simply wipe with a cloth and a little bit of water
- Care Instructions for Wood: Wipe with dry cloth, or a mild wood cleaner such as Pledge
- Country of Origin: Mexico