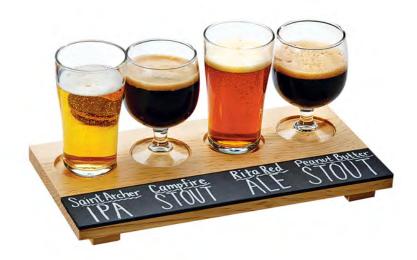

## Madera Write-On / TASTER FLIGHTS

Item: 2063

• Overall Product Dimensions: 12"W x 6"D x 3/8"H

Cut-Outs (4): 2 1/4"DIA Write-On area: 12"W x 2"D

Feet: 3/8"H

## Product Break Down:

- Made of: Reclaimed Wood and Write-On Area made of Black Fiberesin
- Glasses NOT included—Please see our Beer Taster Glasses spec sheet
- Has write-on area for labeling— White Chalkboard Pen (3062-15) NOT included To Clean: Simply wipe with a cloth and a little bit of water
- Care Instructions for Wood: Wipe with dry cloth, or a mild wood cleaner such as Pledge
- Country of Origin: Mexico