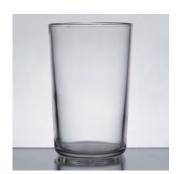

Top DIA: 2 3/8"

Bottom DIA: 2 1/8"

**Details:** 5.5oz Capacity

Clear

Dishwasher Safe

Made in US

Glass

**Item**: Libbey #56

Dimensions: 3 1/2"H

Top DIA: 2 1/4"

Bottom DIA: 1 1/8"

**Details:** 5oz Capacity

Clear

Dishwasher Safe

Made in US

Glass