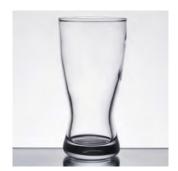

3500-65M

3500-77

2063

2064

Item: Anchor Hocking 93013

Dimensions: 4"H

Top DIA: 2 1/2"

Bottom DIA: 1 3/4"

**Details:** 5oz Capacity

Clear

Dishwasher Safe

Made in US

Glass

Item: Anchor Hocking 2283Q

Dimensions: 2 5/8"H Top DIA: 2 1/8"

Bottom DIA: 2"