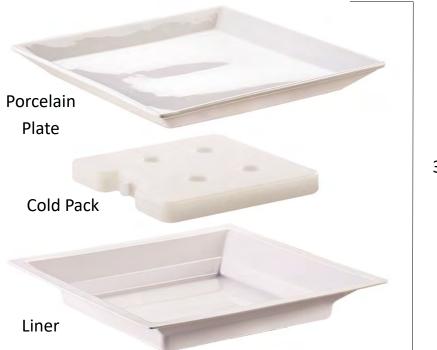

## Cold Concept / PORCELAIN PLATE SYSTEM

3063

## Item: 3063

- Overall Product Dimensions:  $11"W \times 11"D \times 1"H$
- Product Break Down:
  - Plate Made of: Porcelain
  - Cold Pack Made of: Plastic filled with SAP (Super Absorbent Polymer)
  - Liner Made of: White Tri-Ex
  - System Includes: Porcelain Plate, Cold Pack and Liner
  - Place Cold Pack in freezer for a minimum of 6 hours. Keeps contents cold for 2-3 Hours.
  - Use with any of our Cold Concept Bases
  - Care Instructions for Porcelain Plate: Dishwasher Safe
  - Care Instructions for Cold Pack and Liner: Hand wash with mild detergent
- Country of Origin: China