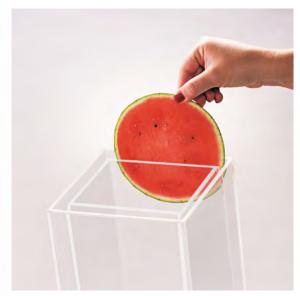

## Dispenser with Decorative / INFUSION WALL

3/8" slot for fruit

Item: 3697-3-60 (Bamboo) | 3697-3-96 (Midnight Bamboo)

• Overall Product Dimensions: 8 1/4"W x 9 3/4"D x 25 3/4"H

Product Break Down:

- Base Made of: Bamboo

- Beverage Tank Made of: Acrylic

- 3 Gallon capacity

- Infuses liquids

- Fruit must be thinly sliced

- Removable inner chamber for easy cleaning

- Care Instructions for Bases: Wipe with soft cloth or use mild wood cleaner such as Pledge. For added care use PLUSH Wood Cleaner and Restorer