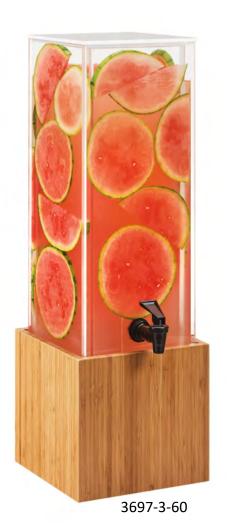

## Dispenser with Decorative / INFUSION WALL

3/8" slot for fruit

Item: 3697-3-60 (Bamboo) | 3697-3-96 (Midnight Bamboo)

• Overall Product Dimensions: 8 1/4"W x 9 3/4"D x 25 3/4"H

Product Break Down:

- Base Made of: Bamboo

- Beverage Tank Made of: Acrylic

- 3 Gallon capacity

- Infuses liquids

- Fruit must be thinly sliced

- Removable inner chamber for easy cleaning

- Care Instructions for Bases: Wipe with soft cloth or use mild wood cleaner such as Pledge. For added care use PLUSH Wood Cleaner and Restorer

- Care Instructions for Beverage Tanks: Hand wash with mild detergent

• Country of Origin: Mexico