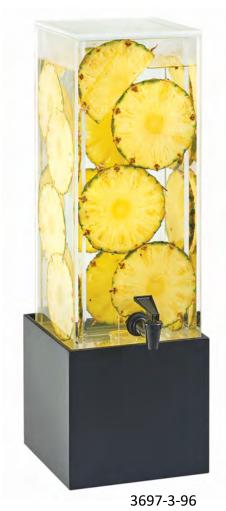

## Dispenser with Decorative / INFUSION WALL

3/8" slot for fruit

Item: 3697-3-60 (Bamboo) | 3697-3-96 (Midnight Bamboo)

• Overall Product Dimensions: 8 1/4"W x 9 3/4"D x 25 3/4"H

Product Break Down:

- Base Made of: Bamboo

- Beverage Tank Made of: Acrylic

- 3 Gallon capacity

- Infuses liquids

- Fruit must be thinly sliced

- Removable inner chamber for easy cleaning

- Care Instructions for Bases: Wipe with soft cloth or use mild wood cleaner such as Pledge. For added care use PLUSH Wood Cleaner and Restorer

- Care Instructions for Beverage Tanks: Hand wash with mild detergent

• Country of Origin: Mexico