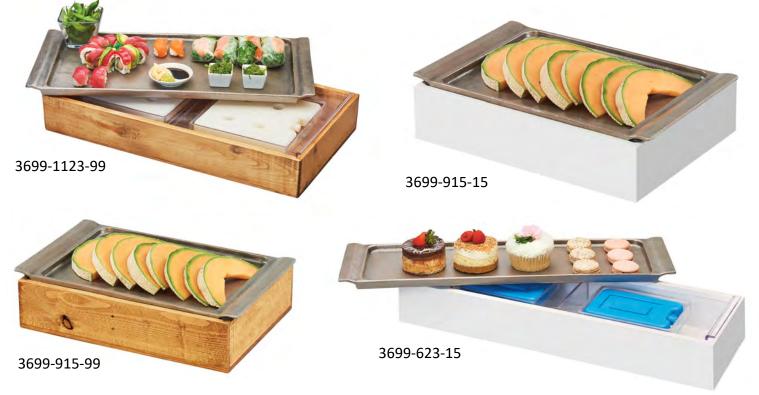

Cold Concept / FRAMES

FOR ALUMINUM PLATTERS

Item: 3699-623-99 | 3699-915-99 | 3699-1123-99 (Madera)

3699-623-15 | 3699-915-15 | 3699-1123-15 (White Painted Wood)

- Overall Product Dimensions:
  - 3699-623: 23"W x 7 3/4"D x 3 1/2"H 3699-915: 14 1/2"W x 10 1/4"D x 3 1/2"H 3699-1123: 23"W x 12 1/2"D x 3 1/2"H
- Product Break Down:
  - Frame Made of: (99) Reclaimed Wood & (15) Bamboo
  - Available in 3 sizes
  - Available in 2 colors: (99) Madera & (15) White Painted Wood
  - Includes Cold Pack and Liner
  - Fits Aluminum Platters (3672) Sold Separately
  - Care Instructions for Madera Frame: Wipe with damp cloth or use mild wood cleaner such as Pledge. For extra care use PLUSH Wood Cleaner & Restorer.
- Care Instructions for White Painted Wood Frame: Wipe with damp cloth
- Country of Origin: Mexico