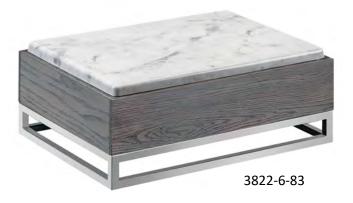

## Ashwood / MARBLE RISERS

3822-9-83

Item: 3822-6-83 | 3822-9-83 | 3822-13-83

## • Overall Product Dimensions:

3822-6-83: 15"W x 11"D x 6 1/4"H 3822-9-83: 15"W x 11"D x 9 1/4"H 3822-13-83: 15"W x 11"D x 13 1/4"H

## • Product Break Down:

- Stand Made Of: Made of Oak Wood and Chrome Plated Metal
- Tray Made Of: Melamine
- Includes Removable Melamine Marble tray
- Slots for brackets (3827-49 Sold Separately) you can position Ashwood Shelves on Ashwood Shelves: 3826-1124-83 & 3826-1132-83 (Sold Separately)
- Great for any food presentation, Event or Party!
- Care Instructions for Stand: Wipe clean with soft cloth or use mild wood cleaner Such as Pledge. For added care use PLUSH Wood Cleaner & Restorer.
- Care Instructions for Melamine Tray: Dishwasher Safe
- Country of Origin: Mexico
  - Country of Origin for Melamine Tray: China