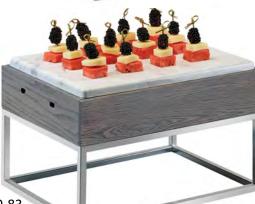

## Ashwood / MARBLE RISERS

3822-9-83

Item: 3822-6-83 | 3822-9-83 | 3822-13-83

## • Overall Product Dimensions:

3822-6-83: 15"W x 11"D x 6 1/4"H 3822-9-83: 15"W x 11"D x 9 1/4"H 3822-13-83: 15"W x 11"D x 13 1/4"H

## • Product Break Down:

- Stand Made Of: Made of Oak Wood and Chrome Plated Metal
- Tray Made Of: Melamine
- Includes Removable Melamine Marble tray
- Slots for brackets (3827-49 Sold Separately) you can position Ashwood Shelves on Ashwood Shelves: 3826-1124-83 & 3826-1132-83 (Sold Separately)
- Great for any food presentation, Event or Party!
- Care Instructions for Stand: Wipe clean with soft cloth or use mild wood cleaner Such as Pledge. For added care use PLUSH Wood Cleaner & Restorer.
- Care Instructions for Melamine Tray: Dishwasher Safe
- Country of Origin: Mexico
  - Country of Origin for Melamine Tray: China