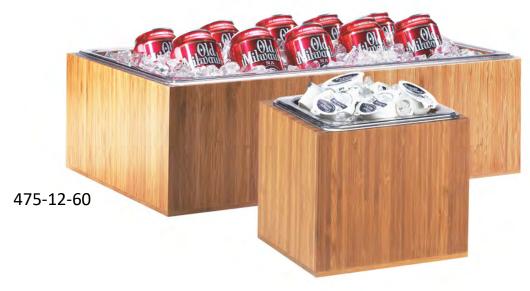

## Bamboo / ICE HOUSINGS

475-6-60

Item: 475-6-60 | 475-10-60 | 475-12-60

## • Overall Product Dimensions:

475-6-60: 6"W x 7"D x 6 1/2"H 475-10-60: 10"W x 12"D x 6 1/2"H 475-12-60: 12"W x 20"D x 6 1/2"H

## • Product Break Down:

- Frame Made of: Bamboo
- Inserts Made of: Polycarbonate
- Eco friendly product
- Replacement pans: 477-12CL (475-12-60), 477-10CL (475-10-60), Use replacement part #200, inquire for price (475-6-60)
- Includes pans which are removable for cleaning.
- Care instructions for Frame: Wipe clean with soft cloth or use mild wood cleaner such as Pledge. For added care use PLUSH Wood Cleaner and Restorer
- Care Instructions for Liner and Inserts: Hand wash with mild detergent
- Country of Origin: China