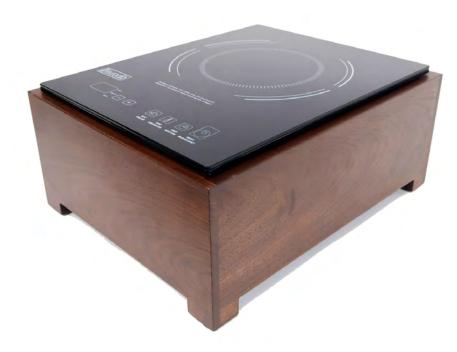

## Walnut Induction / COOKTOP BURNER

Item: 3633-78

Overall Product Dimensions: 12 3/4"W x 15 7/8"D x 6 7/8"H

• Product Break Down:

- Walnut Frame

Made of Walnut

- Care instructions: Wipe with dry cloth, or a mild wood cleaner such as Pledge . NOT dishwasher safe.
- Eurodib Induction Burner (11 3/16"W x 15"D x 2 1/2"H)

'Touch Screen' controls: Gets up to 450 degrees

Suitable for steel or cast iron, enameled iron, stainless steel, and flat bottom pans/pots with diameter of 12-26CM (Comes with magnetic test strip.)

Care Instructions: Wipe glass-ceramic plate and plastic surface with slightly damp towel