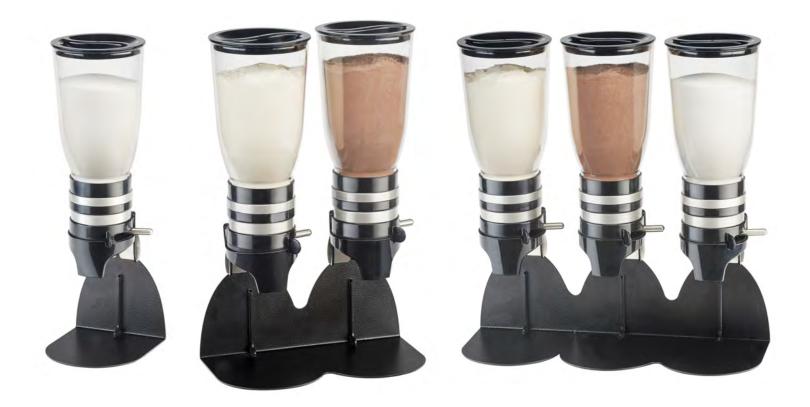

## Freestanding / CLICK DISPENSERS

Item: 3527-1-13 | 3527-2-13 | 3527-3-13

## Overall Product Dimensions:

3527-1-13 Dimensions: 5 1/4"W x 7 1/4"D x 17 3/4"H (Single Sugar Dispenser)

3527-2-13 Dimensions:  $10\ 1/4\text{"W} \times 7\ 1/4\text{"D} \times 17\ 3/4\text{"H}$  (1 Sugar/1 Powder)

3527-3-13 Dimensions: 15 3/4"W x 7 1/4"D x 17 3/4"H (1 Sugar/2 Powder)

Dimensions from top of base to bottom of dispenser: 5 3/4"H

## • Product Break Down:

- Containers Made of: SAN (Styrene Acrylonitrile Resin)
- Handle Made of: Metal
- Base and Stand Made of: Metal
- BPA Free
- 1 Click Dispenses exactly 1 teaspoon
- Care Instructions: Dishwasher Safe
- \* Click portion of this product is not dishwasher safe. See provided instructions sheet.
- Country of Origin: Israel