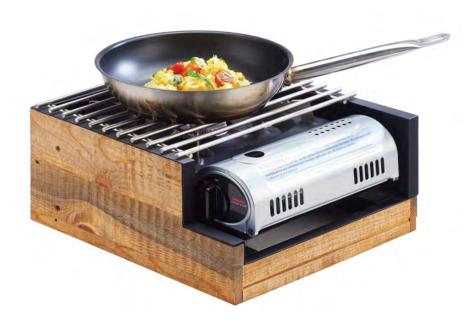

## Madera / STOVE FRAME

Item: 3435-99

• Overall Product Dimensions: 12 3/4"W x 14 3/4"D x 6 1/2"D

Griddle Dimensions:  $13 \ 1/16$ "W x  $10 \ 1/4$ "D

Inside Dimensions: 12"W x 13 3/4"D

- Product Break Down:
  - Frame Made of: Reclaimed Wood
  - Grill Made of: Stainless Steel
  - Inside of Frame Made of: Metal
  - Designed to fit Iwatani model 35FW Butane Stove
  - Care Instructions for Wood: Wipe with dry cloth or use mild wood cleaner such as Pledge. For extra care use PLUSH Wood Cleaner and Restorer
  - Care Instructions for Inside of Frame: Wipe with damp cloth
  - Care Instructions for Griddle: Wipe with damp cloth
- Country of Origin: Mexico

<sup>\*</sup>Butane Stove not included