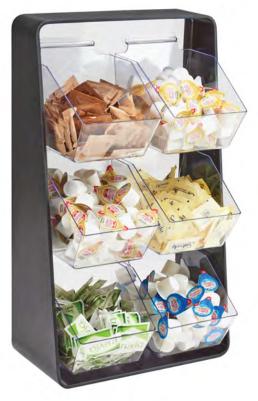

Classic / REMOVABLE COMPARTMENT

## CONDIMENT HOLDER

Item: 3569-6-13

- Overall Product Dimensions: 13.25"W x 7"D x 23.25"H
- Product Break Down:
  - Outer Frame
    - Made of ABS
    - Care Instructions: Hand wash with mild detergent
  - -Back Clear Portion
    - Made of Acrylic
    - Care Instructions: Hand wash with mild detergent
  - -Removable Inserts
    - Made of SAN (Styrene Acrylonitrile Resin) Very flexible, durable, heat tolerance similar to ABS
    - C stock part is C1709BINS, used in item 1709. Priced out #200, \$8.18EA NET Dimensions: 5.5"W x 7.5"D x 6.75"H
    - Care instructions: Dishwasher safe
- Country of Origin: Mexico